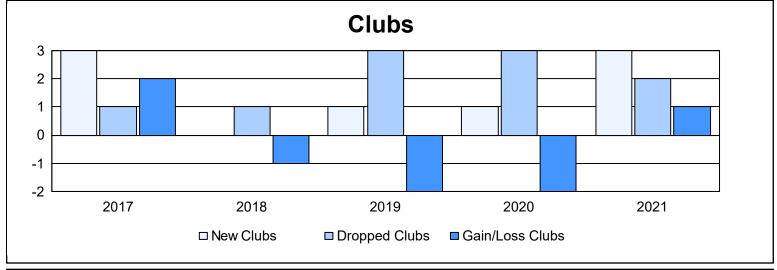

District LC 3 As of June 2021 Cumulative

| Year      | New<br>Clubs | Dropped<br>Clubs | Gain/<br>Loss<br>Clubs | New<br>Members | Charter<br>Members | Reinstate<br>Members | Transfer<br>Members | Total<br>Member<br>Added | Total<br>Members<br>Dropped | Gain/<br>Loss<br>Members |
|-----------|--------------|------------------|------------------------|----------------|--------------------|----------------------|---------------------|--------------------------|-----------------------------|--------------------------|
| 2016-2017 | 3            | 1                | 2                      | 169            | 70                 | 25                   | 6                   | 270                      | 269                         | 1                        |
| 2017-2018 | 0            | 1                | -1                     | 150            | 2                  | 7                    | 3                   | 162                      | 236                         | -74                      |
| 2018-2019 | 1            | 3                | -2                     | 95             | 23                 | 4                    | 13                  | 135                      | 229                         | -94                      |
| 2019-2020 | 1            | 3                | -2                     | 136            | 24                 | 4                    | 4                   | 168                      | 166                         | 2                        |
| 2020-2021 | 3            | 2                | 1                      | 113            | 93                 | 3                    | 3                   | 212                      | 193                         | 19                       |
| Average   | 2            | 2                | 0                      | 133            | 42                 | 9                    | 6                   | 189                      | 219                         | -29                      |