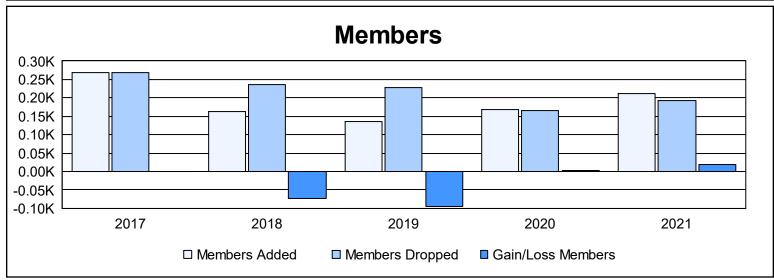

District LC 3 As of June 2021 Cumulative

| Year      | New<br>Clubs | Dropped<br>Clubs | Gain/<br>Loss<br>Clubs | New<br>Members | Charter<br>Members | Reinstate<br>Members | Transfer<br>Members | Total<br>Member<br>Added | Total<br>Members<br>Dropped | Gain/<br>Loss<br>Members |
|-----------|--------------|------------------|------------------------|----------------|--------------------|----------------------|---------------------|--------------------------|-----------------------------|--------------------------|
| 2016-2017 | 3            | 1                | 2                      | 169            | 70                 | 25                   | 6                   | 270                      | 269                         | 1                        |
| 2017-2018 | 0            | 1                | -1                     | 150            | 2                  | 7                    | 3                   | 162                      | 236                         | -74                      |
| 2018-2019 | 1            | 3                | -2                     | 95             | 23                 | 4                    | 13                  | 135                      | 229                         | -94                      |
| 2019-2020 | 1            | 3                | -2                     | 136            | 24                 | 4                    | 4                   | 168                      | 166                         | 2                        |
| 2020-2021 | 3            | 2                | 1                      | 113            | 93                 | 3                    | 3                   | 212                      | 193                         | 19                       |
| Average   | 2            | 2                | 0                      | 133            | 42                 | 9                    | 6                   | 189                      | 219                         | -29                      |